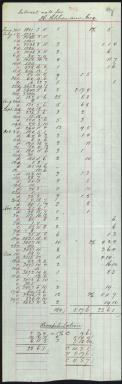

For 8

List of Securities deposited

with Messer I Henry Schröder HC, London,
for account of H. Senliemann Ear

Ottawa, Oswego & Foc River Valley RRBonds 1500-Illinois Ground Truck Bonds Locke Strare RR 7% Bonds "5000 - Chicago & alton 7% 100 Marty Reg Bonds 15000 - Marris & Essex " " " 15500 - Chicago Burlington & Queicey RKBonds \$3500 Chilian 6% 1867 Bonds! \$9000 - Missouri Fransas & Texas RR 1 "Marty 7% Bonds £4900 - argentine 6% 1868 Bonds 18720 Egyption 5% Preference Bonds with bertof for Egyption 13420 - do State Domain Bonds , 22400 - Havana Railways 7% 1thorty Bonds "11000 Matansas & Sabanilla PM 1% do 2700 . Egyptian Unified Bonds with bestif for Egyptian \$5000 - bity of Chicago 7% Bonds "2000 lety of bleveland 7% Bonds ,5000 Buffalo bity Park 7% Bonds 1/2000 - Chicago Rock Soland & Pacific RR 6% Bonds IL120,000 - Prusian 4% bousels O.C.

London the 31 December 1885

NB. The above specified Securities are deposited in the Vaults of Mass "I Honry chairder Co", at 145 Leadenhall Sheet, but it is distinctly understood that they are not unswerable for any loss. by fire, thefe or other acuse.